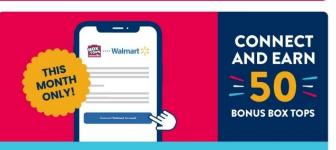

#### **WALMART CONNECTED ACCOUNTS**

During November 1 -30, 2024, you'll earn **50 Bonus Box Tops (\$5)** by connecting your Box Tops and Walmart accounts for the first time. It only takes a few minutes and it's easy.

Learn more at BTFE.com/Walmart